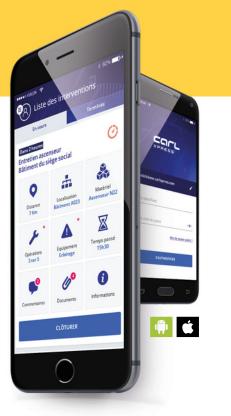

[Mobile application] Reports of interventions Express

## **Technicians, agents...** easily produce your reports

- Optimize traceability
  Track all acts: maintenance, production, operations...
- Speed up travel Geolocate your work.
- Share easily with experts Chat mode.
- Adopt the application without effort or training Modern, intuitive ergonomics.
- Open up to service providers Secure, simplified access.
- Benefit from multimedia
  Voice dictation, photos, barcodes.
- Adapt CARL Xpress to your context Customizable: screens, vocabulary, branding...
- Choose your store Native application for iOS and Android.