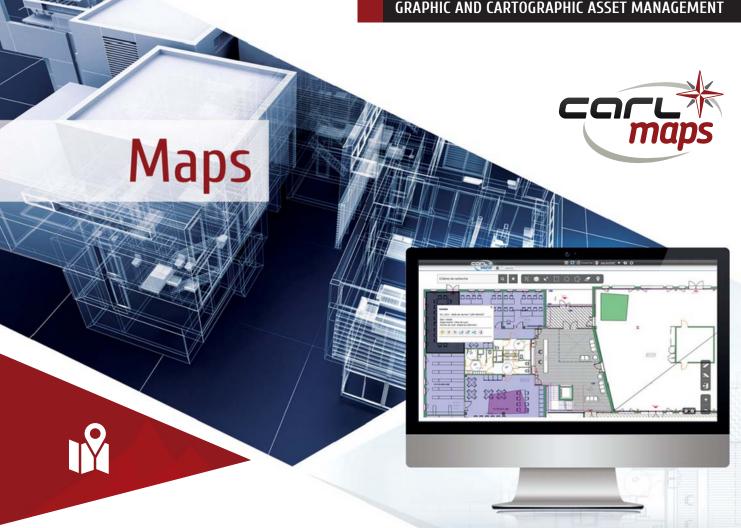

## **ASSET MANAGEMENT USING PLANS, BIM MODELS AND MAPS**

- Integration of building data from plans. DWG or BIM model.
- Continuous navigation from maps to building interiors.
- Universal search for equipment or from maps and plans.
- Automatic pairing of GIS/plans and CMMS equipment.

- Triggering of management actions from maps or plans: maintenance rounds maintenance, diagnostic...
- **■** Geo-positioning of equipment & interventions on maps or plans.
- Graphical analysis of data by theme (occupied premises, use of premises usage, etc.) to refine maintenance maintenance decisions.